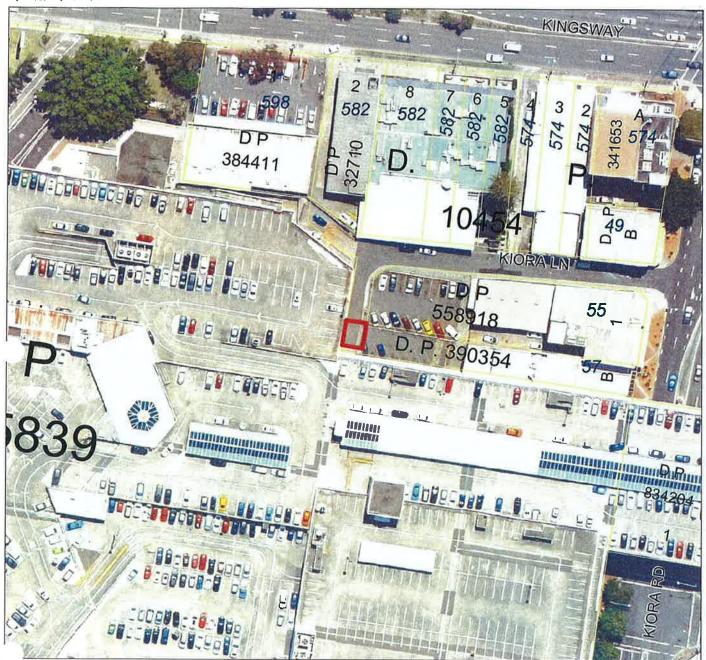

Subject Land - part Kiora Lane, MIRANDA - Current Aerial Photography (October, 2011 © Nearmaps)

STATEMENT OF RELATIONSHIP WITH OTHER PLANS

## AMENDS SUTHERLAND SHIRE LOCAL ENVIRONMENTAL PLAN 2006

1979, AND REGULATIONS

1:1,000

0 12.5 25 50 m

CERTIFIED IN ACCORDANCE WITH THE ENVIRONMENTAL PLANNING & ASSESSMENT ACT

THE HON. BRAD HAZZARD MP MINISTER FOR PLANNING AND INFRASTRUCTURE DATE **ENVIRONMENTAL PLANNING & ASSESSMENT ACT, 1979** 

DRAFT SUTHERLAND SHIRE LOCAL ENVIRONMENTAL PLAN 2006 AMENDMENT No. 17 - SHEET 3

LOCATION Kiora Lane, MIRANDA

| DRAWN BY J.Loo                               | 4/06/2012          |
|----------------------------------------------|--------------------|
| PLANNING OFFICER                             | P Manning          |
| CERTIFICATE PLAN NUMBER                      | SSLEP2006 Amend 17 |
| COUNCIL FILE NUMBER                          | TBA                |
| DEPT. FILE NUMBER                            | TBA                |
| CERTIFICATE ISSUED UNDER<br>SEC.65 E.P&A ACT | DATE TBA           |