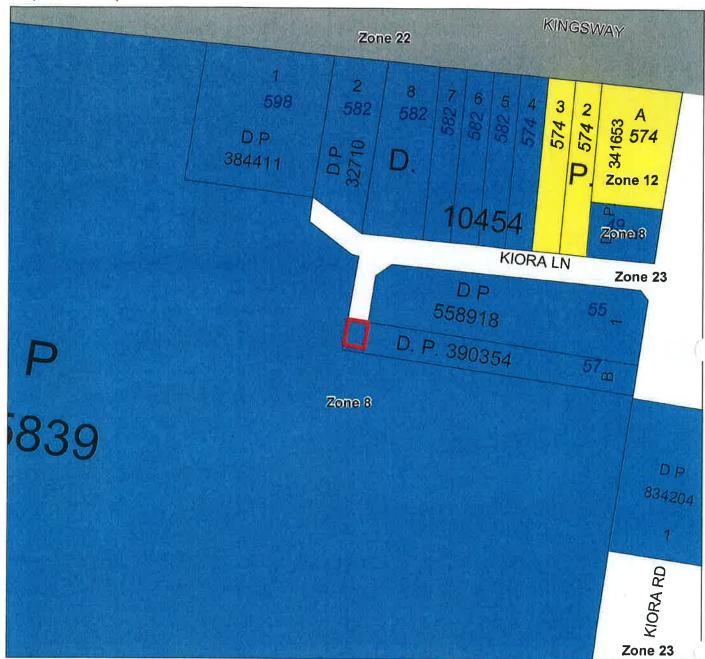

Subject Land - part Kiora Lane, MIRANDA - to be rezoned from Zone 23-Road to Zone 8-Urban Centre

STATEMENT OF RELATIONSHIP WITH OTHER PLANS

## AMENDS SUTHERLAND SHIRE LOCAL ENVIRONMENTAL PLAN 2006

ENVIRONMENTAL PLANNING & ASSESSMENT ACT, 1979

DRAFT SUTHERLAND SHIRE LOCAL ENVIRONMENTAL PLAN 2006 AMENDMENT No. 17 - SHEET 3

LOCATION Kiora Lane, MIRANDA

| 1:1,000       |                                                             |                     |                                                                              | w Ala |
|---------------|-------------------------------------------------------------|---------------------|------------------------------------------------------------------------------|-------|
| 0             | 12.5                                                        | 25                  | 50 m                                                                         | X     |
| WITH<br>PLANI | IFIED IN ACCO<br>THE ENVIRON<br>NING & ASSES<br>AND REGULAT | MENTAL<br>SMENT ACT |                                                                              |       |
|               |                                                             |                     | THE HON, BRAD HAZZARD MP<br>MINISTER FOR PLANNING AND INFRASTRUCTURE<br>DATE |       |

| DRAWN BY J.Loo                               | 4/06/2012          |
|----------------------------------------------|--------------------|
| PLANNING OFFICER                             | P Manning          |
| CERTIFICATE PLAN NUMBER                      | SSLEP2006 Amend 17 |
| COUNCIL FILE NUMBER                          | TBA                |
| DEPT. FILE NUMBER                            | TBA                |
| CERTIFICATE ISSUED UNDER<br>SEC.65 E.P&A ACT | DATE TBA           |